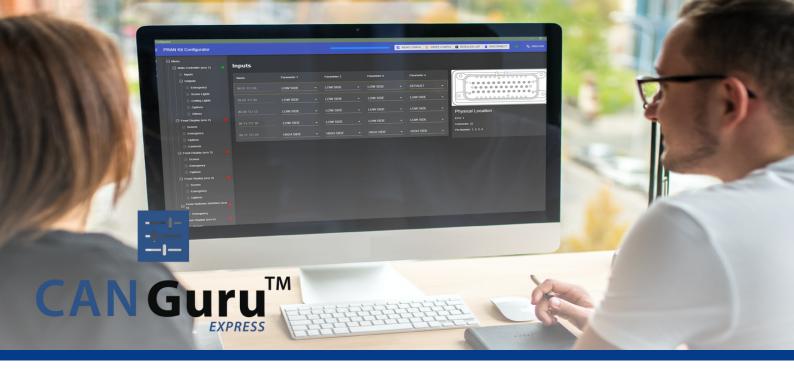

# CONFIGURATION TOOL FOR TURN KEY SOLUTIONS

Body builders can now get rid of their old relay systems and migrate to a modern multiplexed system with no programming skills required. **CAN-Guru™ Express** allows you to configure a vast list of plug-and-play kits in a user-friendly environment. Through a drop-down menu, choose between preprogrammed options to quickly and easily customize each vehicle to your clients' particular needs.

## No programming skills needed

- Use existing templates to customize your vehicle
- Work in a user-friendly environment
- Trainings available
- Free customer support

## Flexible

- HVAC configurations
- Configure flash patterns
- Seatbelt alerts
- Low voltage management with alerts
- Special configurations available on demand